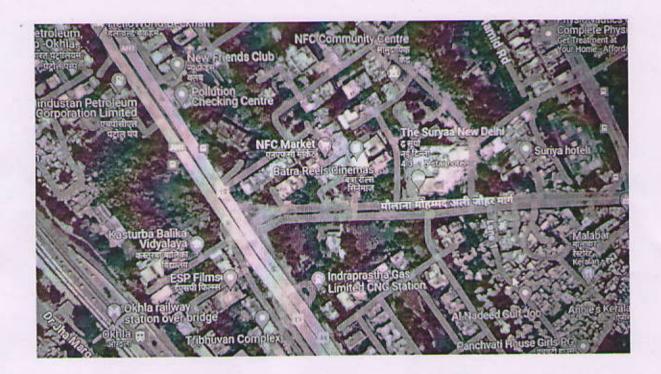

#### Route Map

Venue of Meeting:

Ssence PDR The suryaa new Delhi

MMA Rd, New Friends Colony, New Delhi, Delhi 110025

Chartered Accountants